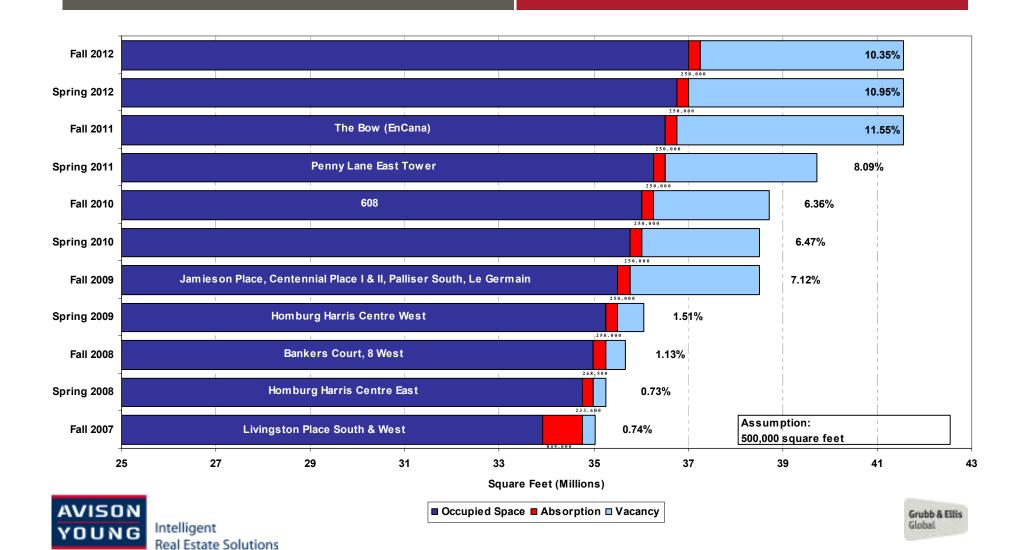

Phillips          | 434,000                | Gulf Canada Square         |
| EnCana Corporation      | 215,000                | TD Canada Trust Tower      |
| Alliance Pipeline       | 120,000                | Fifth and Fifth            |
| Pricewaterhouse Coopers | 95,000                 | Petro Canada Centre - East |
| TAQA North              | 81,000                 | Scotia Centre              |
| Vermilion Resources     | 80,000                 | Shell Centre               |
| Direct Energy           | 78,000                 | Petro Canada Centre - East |



# **Downtown Office New Space Under Development**

**2007** 2,586,000 square feet **2008** 412,000 square feet **2009** 2,822,000 square feet







Centennial Place I & II



Palliser South





# Downtown Office **Projections**



# **Beltline & Suburban Office Vacancy & Absorption Overview**

| Beltline |           |        |         |            |
|----------|-----------|--------|---------|------------|
|          | Total     | Vacant |         |            |
|          | Square    | =      | Vacancy | Absorption |
|          | Feet      | Feet   |         |            |
| Α        | 949,000   | 5,000  | 0.53%   | 137,000    |
| В        | 3,202,000 | 33,000 | 1.03%   | -13,000    |
| С        | 347,000   | 4,000  | 1.15%   | 1,000      |
| Overall  | 4,498,000 | 42,000 | 0.93%   | 125,000    |

|         | Suburban   |         |         |                   |
|---------|------------|---------|---------|-------------------|
|         | Total      | Vacant  |         |                   |
|         | Square     |