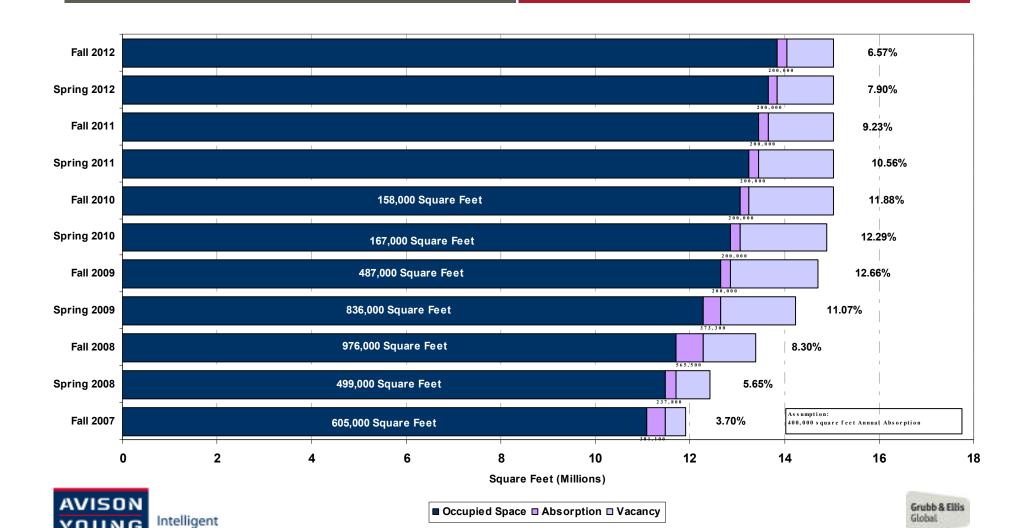

u>           |             |
|-----------|-----------------------|-------------|
| Beltline  | 211,000 square feet   |             |
| Suburban  | 1,520,000 square feet |             |
| SouthEast | 622,000               | square feet |
| SouthWest | 294,000               | square feet |
| NorthEast | 604,000               | square feet |

2000

|           | <u>2009</u>           |
|-----------|-----------------------|
| Beltline  | 699,000 square feet   |
| Suburban  | 1,168,000 square feet |
| SouthEast | 815,000 square feet   |
| NorthEast | 244,000 square feet   |
| NorthWest | 109,000 sauare feet   |



Genco Place



Douglasdale Professional Centre



# **Beltline Office Projections**





■ Occupied Space ■ Absorption □ Vacancy

Grubb & Ellis Global

# Suburban Office Projections



Real Estate Solutions