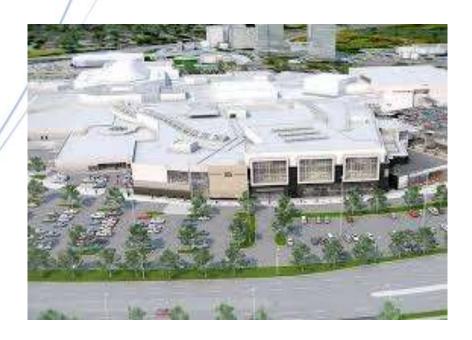

#### The Sherway plan

• \$550 million project including adding a new wing to an existing mall, while minimizing impact to operations during 2 years of construction.

### North Expansion

- North Expansion with an additional 210,000 square feet of retail bringing the total size of Sherway Gardens to 1.3 million square feet
- A new relocated food court in the North Expansion

## North Expansion completed

Next phase, South redevelopment, is underway.