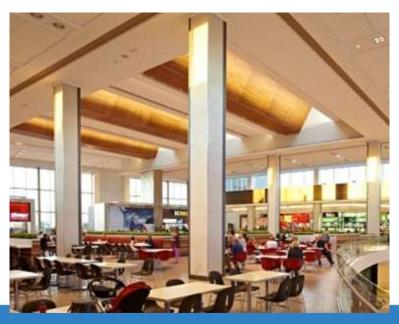

### North Expansion

- North Expansion with an additional 210,000 square feet of retail bringing the total size of Sherway Gardens to 1.3 million square feet
- A new relocated food court in the North Expansion