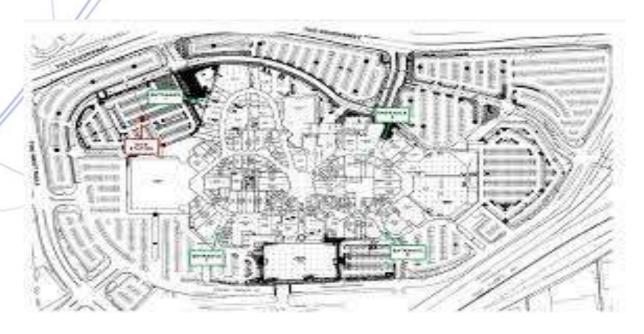

#### The Sherway plan

• \$550 million project including adding a new wing to an existing mall, while minimizing impact to operations during 2 years of construction.

### North Expansion

- North Expansion with an additional 210,000 square feet of retail bringing the total size of Sherway Gardens to 1.3 million square feet
- A new relocated food court in the North Expansion

#### Anchors and facilities

- Saks Fifth Avenue now open
- Nordstrom opening in 2017
- 3 new multi-storey parkades
- Realigned ring road with easier navigation

## North Expansion completed

Next phase, South redevelopment, is underway.