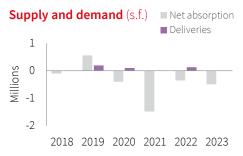

## Total vacancy hits a new high as large block spaces have returned to the market unoccupied

- The total vacancy rate grew by 50 basis points quarter-over-quarter, reaching a new market high at 19.3%.
- Quarterly net absorption totaled -196,170 s.f. with the Class B segment registering its first negative absorption since Q1 2022
- Construction volume remained relatively low as developers are not in a rush to deliver new supply due to high construction costs and muted pre-leasing activity