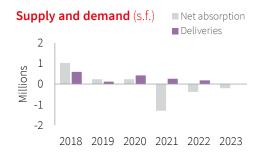

## **Downtown Toronto**

Sublease availability continued to rise in Downtown Toronto as major tenants reconsidered office plans

- Downtown Toronto had an influx of availabilities both in direct and sublease space over Q1 2023, including space in A class towers
- Absorption remained negative at -999,257 s.f. in Q1 2023 following the trend of Q4 2022
- Average asking gross rents held steady quarter-over-quarter due to a slight decline in average net asking rents outweighed by a modest increase in additional rents

The Downtown Toronto office market experienced another notable uptick in sublease availability reaching 4,364,454 s.f. in Q1 2023, increasing by 13.5% quarter-over-quarter. While sublease availability had still increased, it slowed down from Q4 2022, where the sublease availability increased by 20.8%. However, this was the third consecutive quarterly increase in sublease availability setting a new all-time high. Downtown Toronto's increase in sublease availability was a primary driving force behind the rise in the total availability. A large proportion of new sublease availabilities came from The Well, which had almost 350,000 s.f. of sublease space listed this quarter.

| Fundamentals               | Forecas          |  |  |  |  |
|----------------------------|------------------|--|--|--|--|
| YTD net absorption         | -999,257 s.f. ▼  |  |  |  |  |
| Under construction         | 4,857,432 s.f. ▼ |  |  |  |  |
| Total vacancy              | 13.8% 🔺          |  |  |  |  |
| Sublease vacancy           | 2,706,243 s.f. 🔺 |  |  |  |  |
| Direct asking gross rent   | \$65.05 p.s.f. ▼ |  |  |  |  |
| Sublease asking gross rent | \$60.17 p.s.f. ▼ |  |  |  |  |
| Concessions                | Stable 🕨         |  |  |  |  |