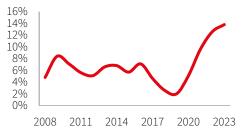

During Q1 2023, the overall vacancy rate in Downtown Toronto climbed by 120 basis points, resulting in a vacancy rate of 13.8%. The Financial Core experienced a larger increase, with a rise of 190 basis points, primarily driven by Scotiabank surrendering 304,704 s.f. at Scotia Plaza. The surrender was the result of a partial consolidation and relocation to 40 Temperance St, the latest development in the Bay-Adelaide Center. As of 2023, the bank occupies 420,000 s.f. within the complex.

## Total vacancy (%)