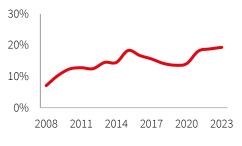

During Q1 2023, the overall vacancy rate in Downtown Toronto climbed by 120 basis points, resulting in a vacancy rate of 13.8%. The Financial Core experienced a larger increase, with a rise of 190 basis points, primarily driven by Scotiabank surrendering 304,704 s.f. at Scotia Plaza. The surrender was the result of a partial consolidation and relocation to 40 Temperance St, the latest development in the Bay-Adelaide Center. As of 2023, the bank occupies 420,000 s.f. within the complex.

## Total vacancy (%)