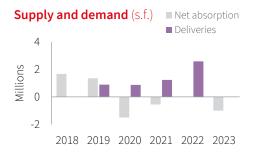

## Total vacancy (%)

## Total vacancy hits a new high as large block spaces have returned to the market unoccupied

- The total vacancy rate grew by 50 basis points quarter-over-quarter, reaching a new market high at 19.3%.
- Quarterly net absorption totaled -196,170 s.f. with the Class B segment registering its first negative absorption since Q1 2022
- Construction volume remained relatively low as developers are not in a rush to deliver new supply due to high construction costs and muted pre-leasing activity

The GTA West office market saw a continued increase in sublease availability in Q1 2023, totalling 2,067,111 s.f. Tech-oriented tenants such as biotech, fintech, and telecom firms still account for the majority of new sublease availability added to the market. For instance, Biogen joined Flipp, collectively bringing approximately 78,738 s.f. of sublease space to the Bloor & Islington submarket. Moreover, Ericsson Canada and DB Schenker brought an additional 23,095 s.f. and 26,344 s.f. to the GTA West sublease market, respectively.

GTA West has yet to regain leasing momentum compared to the pre-COVID era, but some notable lease transactions above 15,000 s.f. have occurred. Westinghouse Electric expanded its premises at Norjohn Court by an additional 13,172 s.f. on top of its existing 10,041 s.f.; Hisense entered the market by taking 19,912 s.f. of office space in Meadowvale; Lycopodium Minerals leased over 17,000 s.f. at 5090 Explorer Dr.; and Element relocated within the market, leasing up to 21,093 s.f. at 2599 Speakman Dr. Moreover, Aviya Aerospace relocated from 2495 Meadowpine Blvd. to 5800 Hurontario St., taking 17,126 s.f. of Class A sublease space.