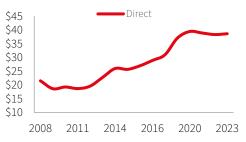

#### Average asking rent (\$ p.s.f.)

© 2023 Jones Lang LaSalle Real Estate Services, Inc. All rights reserved. All information contained herein is from sources deemed reliable; however, no representation or warranty is made to the accuracy thereof.

While average direct net rents grew modestly by 4.9% year-over-year, average additional rents increased drastically by 7.9%, pushing the average gross occupancy cost to a new historical high of \$34.57 in GTA West. This is primarily due to inflation in labour, maintenance and utility costs, as well as rising property taxes and insurance costs. Notably, southern nodes like Sheridan, Oakville, and Burlington saw the most significant cyclical increase in additional rents compared to other areas of GTA West.