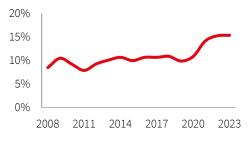

## Significant influx of sublease opportunities continues, lead by Class A segment

- GTA Northeast registered quarterly absorption of -49,353 s.f., with negative absorption occurring throughout the majority of the submarkets except for the Hwy 404 & Steeles and Yorkdale
- Average asking net rent decreased slightly by 0.3% quarter-overquarter, the second consecutive decrease after peaking in Q2 2022, sitting at \$17.55 p.s.f. in Q1 2023
- Construction pipeline remained stagnant, amounting to 1,193,131 s.f. of office space with a 17.3% pre-leased rate